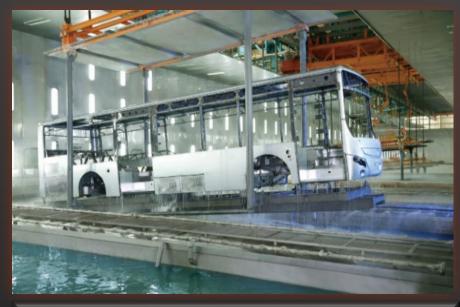

## VDI /YUTONG – TECHNOLOGY

- ✓ Monocoque design
- ✓ FEA design process
- ✓ Robotically welded
- ✓ Frontal impact protection barrier
- ✓ Fire prevention panels in high-risk areas

Vehicle is completely electro plated via the Yutong (DURR) 18 stage process

Robot welding and painting