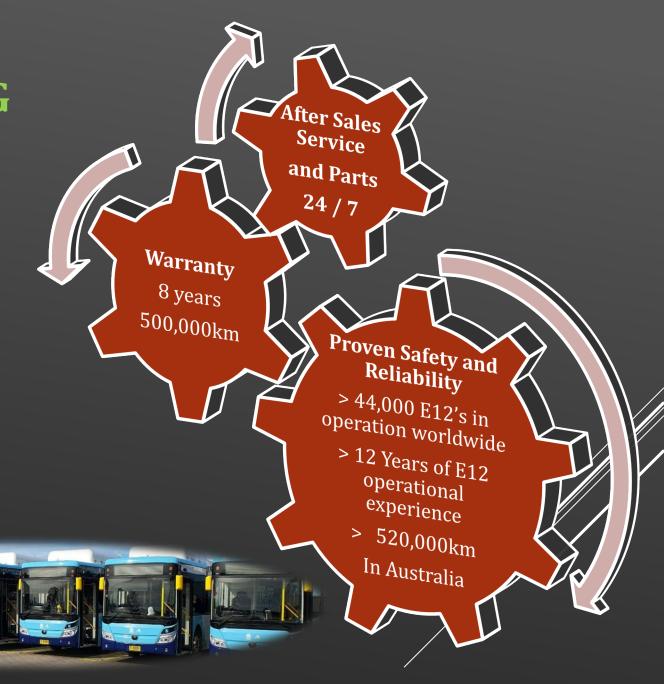

#### WARRANTY

8 YEARS / 500,000KM

E12 – 422KwH Operating on NSW Contracted Services

E12 - 350KwH - Operating in Brisbane

#### PROVEN RELIABILITY

- ✓ Over 12 years of electric bus operation
- ✓ Over 44,000 E12 buses operating worldwide
- ✓ Over 520,000km operating experience in Australia

First E12 operator trial commenced in Australia Jan 2019