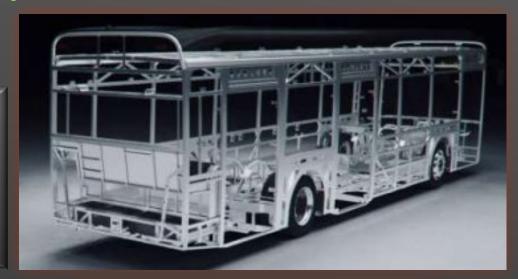

## VDI /YUTONG – TECHNOLOGY

- ✓ Monocoque design
- ✓ FEA design process
- ✓ Robotically welded
- ✓ Frontal impact protection barrier
- ✓ Fire prevention panels in high-risk areas

Vehicle is completely electro plated via the Yutong (DURR) 18 stage process