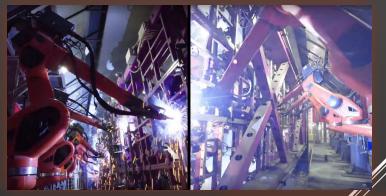

## VDI /YUTONG – TECHNOLOGY

- ✓ Monocoque design
- ✓ FEA design process
- ✓ Robotically welded
- ✓ Frontal impact protection barrier
- ✓ Fire prevention panels in high-risk areas

Vehicle is completely electro plated via the Yutong (DURR) 18 stage process

Robot welding and painting