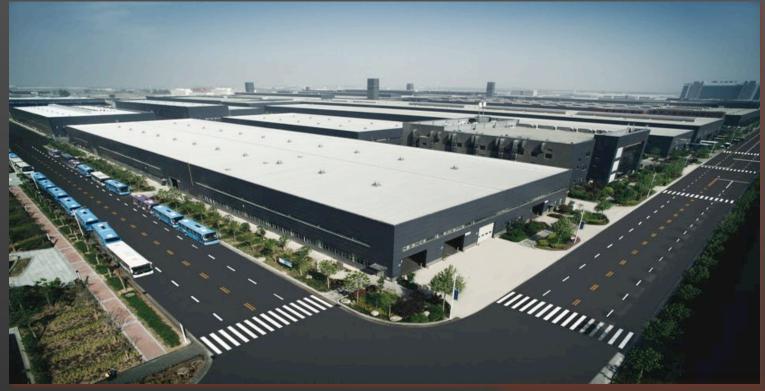

## VDI /YUTONG

- ✓ Largest bus manufacturer in the world
  - 4 manufacturing bases
  - 3.59 million m<sup>2</sup> (500 football fields) or approx. 180 MCGs
- ✓ 445-unit daily bus production capacity
- ✓ 375-unit daily zero emission bus production capacity